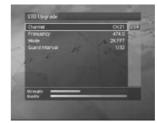

#### 2. Custom Search

You can search services manually by searching parameters, if you know the service information.

Select **Channel, Frequency, Mode, Guard Interval** or **Network Search** using the / button and press the / button.

#### Channel Number

Select the number of VHF/UHF channel, in which the transport stream is transmitted by using also the **NUMERICAL**(0~9) button. If the number is correct, the receiver will search any services easily.

#### Frequency

Enter the your desired frequency to search directly. When entering frequency, the appropriate service for the entered frequency is automatically displayed on Service. When you enter the frequency, you use the **NUMERICAL**(0~9) button.

#### Mode

Select one option among *Auto*, *2K FFT* and *8K FFT* for service search. If you don't know the value, please select *Auto*.

#### Guard Interval

Select one option among *Auto, 1/4,1/8,1/16* and *1/32* for service search. If you don't know the value, please select *Auto*.

#### Network Search

If specified frequency service information and other service information are provided together, the service, which belongs to other frequency service, is also searched. Select **Yes** to search all services in the network. If not, select **No**.